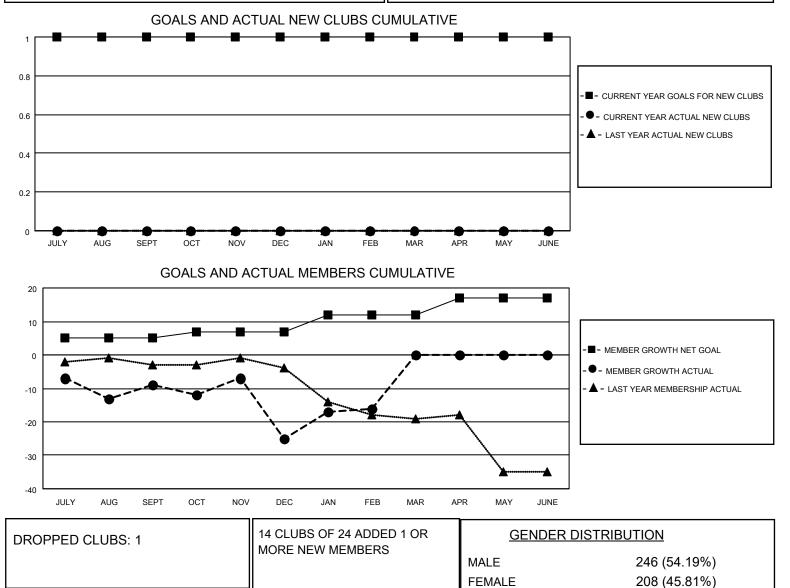

## LOCATION NEW MEXICO

District 40 N

Results as of: 2/28/2023

| Clubs                 |               |           |               | Members               |                        |                         |                                                    |
|-----------------------|---------------|-----------|---------------|-----------------------|------------------------|-------------------------|----------------------------------------------------|
| RESULTS FOR 2022-2023 |               |           |               | RESULTS FOR 2022-2023 |                        |                         |                                                    |
| QUARTER               | NEW CLUB GOAL | NEW CLUBS | DROPPED CLUBS | QUARTER               | BER GROWTH NET<br>GOAL | MEMBER GROWTH<br>ACTUAL | DROPPED<br>MEMBERS ACTUAL<br>(including transfers) |
| JULY/AUG/SEPT         | 1             | 0         | 0             | JULY/AUG/SEPT         | 5                      | 14                      | 17                                                 |
| OCT/NOV/DEC           | 0             | 0         | 1             | OCT/NOV/DEC           | 2                      | 18                      | 32                                                 |
| JAN/FEB/MAR           | 0             | 0         | 0             | JAN/FEB/MAR           | 5                      | 18                      | 9                                                  |
| APR/MAY/JUNE          | 0             | 0         | 0             | APR/MAY/JUNE          | 5                      | 0                       | 0                                                  |

OTHER TOTAL

DECEASED

CLUB CANCELLED

**DROPPED MEMBERS** 

4 6

48

58

CLICK HERE FOR CUMULATIVE

MEMBERSHIP DATA

108

55

0 (0.00%)

0 (0.00%)

NON BINARY

PREFER NOT TO ANSWER

TOTAL FAMILY UNIT MEMBERS